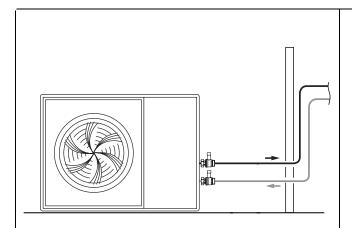

## **Application Diagrams**

Diagram 1: Example of direct install onto a heat pump unit. The valves can also connect directly onto the anti-freezer valves or HP hoses.

Diagram 2: The ball valve features a quarter turn adjustment spindle that can be adjusted using the allen key tool provided.