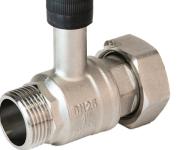

## **Application Diagrams**

Diagram 1: Example of direct install onto a heat pump unit. The valves can also connect directly onto the anti-freezer valves or HP hoses.

Diagram 2: The ball valve features a quarter turn adjustment spindle that can be adjusted using the allen key tool provided.