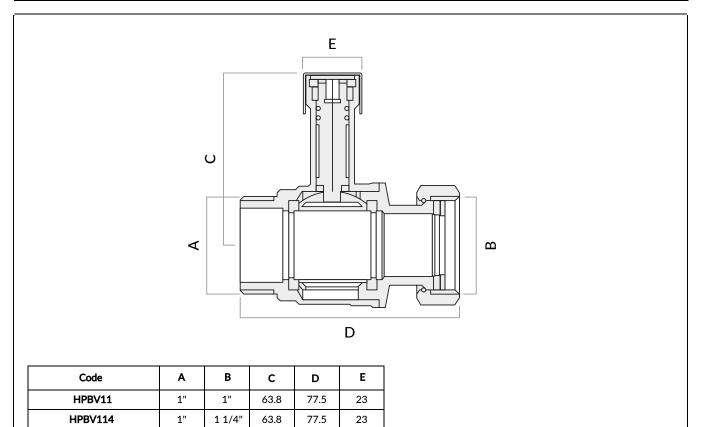

## **Product Range**

| Code      | Description                                                               |
|-----------|---------------------------------------------------------------------------|
| HPBV11    | 1" Female Swivel x 1" Male Flat Face Extended Key Type Ball Valve         |
| HPBV114   | 1 1/4" Female Swivel x 1" Male Flat Face Extended Key Type Ball Valve     |
| HPBV114X2 | 1 1/4" Female Swivel x 1 1/4" Male Flat Face Extended Key Type Ball Valve |
| HPBV28    | 1" Female Swivel x 28mm Extended Key Type Ball Valve                      |
| HPBV35    | 1 1/4" Female Swivel x 35mm Extended Key Type Ball Valve                  |

## **Technical Features**

Maximum Inlet Pressure: Working Temperature: Thread Standard: KV Value: 25 Bar -10 to 90°C ISO228 HPBV11 (66m³/h)

HPBV114 (66m³/h) HPBV114X2 (80m³/h) HPBV28 (66m³/h) HPBV35 (80m³/h)