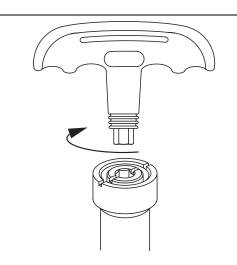

## **Application Diagrams**

Diagram 1: Example of direct install onto a heat pump unit. The valves can also connect directly onto the anti-freezer valves or HP hoses.

Diagram 2: The ball valve features a quarter turn adjustment spindle that can be adjusted using the allen key tool provided.