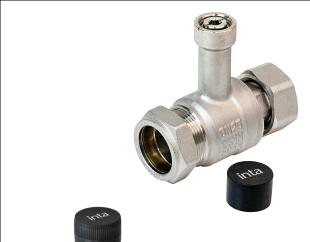

- Solid brass construction
- ISO228 threads
- Variety of connections to suit all installations
- Fixed key type adjuster allows the ball valve to be fully insulated without effecting its operation
- Supplied with an adjustment tool
- Supplied with a dust cover to protect the adjuster
- WRAS Approved

## **Application Diagrams**

Diagram 1: Example of direct install onto a heat pump unit. The valves can also connect directly onto the anti-freezer valves or HP hoses.

Diagram 2: The ball valve features a quarter turn adjustment spindle that can be adjusted using the allen key tool provided.