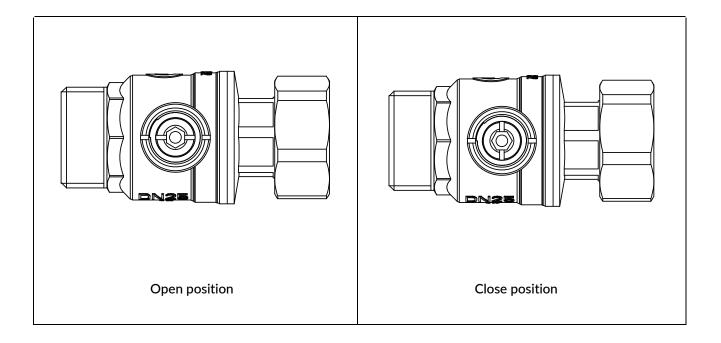

- Solid brass construction
- ISO228 threads
- Variety of connections to suit all installations
- Fixed key type adjuster allows the ball valve to be fully insulated without effecting its operation
- Supplied with an adjustment tool
- Supplied with a dust cover to protect the adjuster
- WRAS Approved

## **Technical Features**

Maximum Inlet Pressure: Working Temperature: Thread Standard: KV Value: 25 Bar -10 to 90°C ISO228 HPBV11 (66m³/h)

HPBV114 (66m³/h) HPBV114X2 (80m³/h) HPBV28 (66m³/h) HPBV35 (80m³/h)