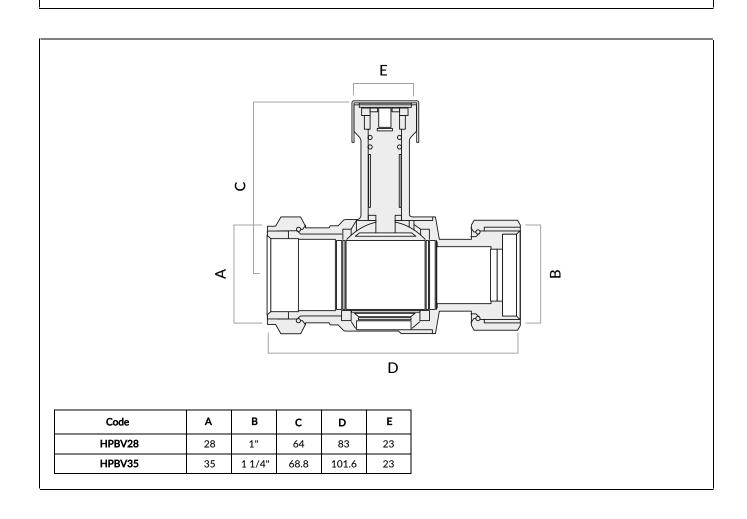

## **Product Range**

| Code      | Description                                                               |
|-----------|---------------------------------------------------------------------------|
| HPBV11    | 1" Female Swivel x 1" Male Flat Face Extended Key Type Ball Valve         |
| HPBV114   | 1 1/4" Female Swivel x 1" Male Flat Face Extended Key Type Ball Valve     |
| HPBV114X2 | 1 1/4" Female Swivel x 1 1/4" Male Flat Face Extended Key Type Ball Valve |
| HPBV28    | 1" Female Swivel x 28mm Extended Key Type Ball Valve                      |
| HPBV35    | 1 1/4" Female Swivel x 35mm Extended Key Type Ball Valve                  |

## **Technical Features**

Maximum Inlet Pressure: Working Temperature: Thread Standard: KV Value: 25 Bar -10 to 90°C ISO228 HPBV11 (66m³/h)

HPBV114 (66m³/h) HPBV114X2 (80m³/h) HPBV28 (66m³/h) HPBV35 (80m³/h)

HPBV114X2

1 1/4"

1 1/4"

72.3

95.5

23